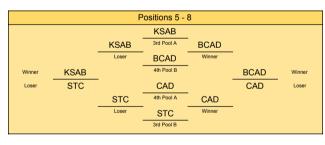

|          | OVERALL RESULTS    |    |  |          |        |        |  |  |  |  |
|----------|--------------------|----|--|----------|--------|--------|--|--|--|--|
| Position | tion School Points |    |  | Position | School | Points |  |  |  |  |
| 1st      | BSAK               | 13 |  | 8th      | STC    | 6      |  |  |  |  |
| 2nd      | BISJ               | 12 |  | 9th      | BSM    | 5      |  |  |  |  |
| 3rd      | AYA                | 11 |  | 10th     | KES    | 4      |  |  |  |  |
| 4th      | BISC               | 10 |  | 11th     | BISAD  | 3      |  |  |  |  |
| 5th      | BCAD               | 9  |  | 12th     | BSK    | 2      |  |  |  |  |
| 6th      | CAD                | 8  |  | 13th     | CES    | 1      |  |  |  |  |
| 7th      | KSAB               | 7  |  |          |        |        |  |  |  |  |