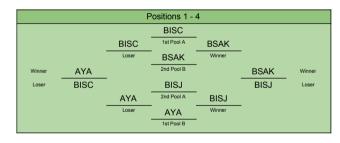

|          | OVERALL RESULTS    |    |  |          |        |        |  |  |  |  |
|----------|--------------------|----|--|----------|--------|--------|--|--|--|--|
| Position | tion School Points |    |  | Position | School | Points |  |  |  |  |
| 1st      | BSAK               | 13 |  | 8th      | STC    | 6      |  |  |  |  |
| 2nd      | BISJ               | 12 |  | 9th      | BSM    | 5      |  |  |  |  |
| 3rd      | AYA                | 11 |  | 10th     | KES    | 4      |  |  |  |  |
| 4th      | BISC               | 10 |  | 11th     | BISAD  | 3      |  |  |  |  |
| 5th      | BCAD               | 9  |  | 12th     | BSK    | 2      |  |  |  |  |
| 6th      | CAD                | 8  |  | 13th     | CES    | 1      |  |  |  |  |
| 7th      | KSAB               | 7  |  |          |        |        |  |  |  |  |