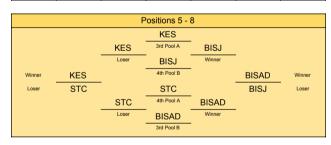

|          | OVERALL RESULTS      |    |  |          |        |        |  |  |  |  |
|----------|----------------------|----|--|----------|--------|--------|--|--|--|--|
| Position | sition School Points |    |  | Position | School | Points |  |  |  |  |
| 1st      | KSAB                 | 13 |  | 8th      | STC    | 6      |  |  |  |  |
| 2nd      | CAD                  | 12 |  | 9th      | BSM    | 5      |  |  |  |  |
| 3rd      | BSAK                 | 11 |  | 10th     | BSK    | 4      |  |  |  |  |
| 4th      | BCAD                 | 10 |  | 11th     | AYA    | 3      |  |  |  |  |
| 5th      | BISAD                | 9  |  | 12th     | BISC   | 2      |  |  |  |  |
| 6th      | BISJ                 | 8  |  | 13th     | CES    | 1      |  |  |  |  |
| 7th      | KES                  | 7  |  |          |        |        |  |  |  |  |