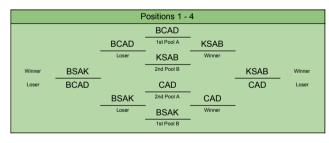

|          | OVERALL RESULTS      |    |  |          |        |        |  |  |  |  |
|----------|----------------------|----|--|----------|--------|--------|--|--|--|--|
| Position | sition School Points |    |  | Position | School | Points |  |  |  |  |
| 1st      | KSAB                 | 13 |  | 8th      | STC    | 6      |  |  |  |  |
| 2nd      | CAD                  | 12 |  | 9th      | BSM    | 5      |  |  |  |  |
| 3rd      | BSAK                 | 11 |  | 10th     | BSK    | 4      |  |  |  |  |
| 4th      | BCAD                 | 10 |  | 11th     | AYA    | 3      |  |  |  |  |
| 5th      | BISAD                | 9  |  | 12th     | BISC   | 2      |  |  |  |  |
| 6th      | BISJ                 | 8  |  | 13th     | CES    | 1      |  |  |  |  |
| 7th      | KES                  | 7  |  |          |        |        |  |  |  |  |